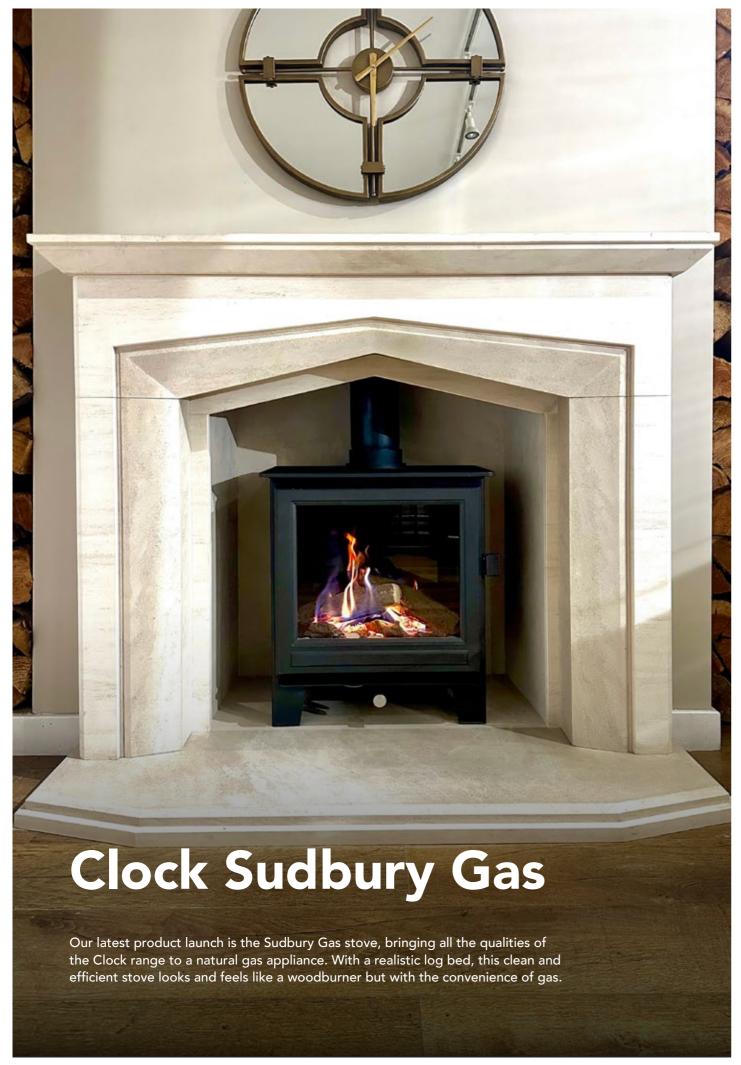

## **Clock Sudbury Gas** (Natural Gas)

| Dimensions        | A     | В     | С     | D    | Weight |
|-------------------|-------|-------|-------|------|--------|
| Clock Sudbury Gas | 545mm | 655mm | 345mm | 95mm | 65kg   |