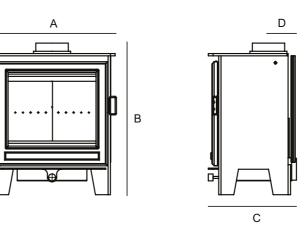

## **Clock Sudbury Gas** (Natural Gas)

| Dimensions        | A     | В     | С     | D    | Weight |
|-------------------|-------|-------|-------|------|--------|
| Clock Sudbury Gas | 545mm | 655mm | 345mm | 95mm | 65kg   |

| Description    | Values                               |
|----------------|--------------------------------------|
| Fuel Type      | Gas Only                             |
| Nominal Output | 5.2kW                                |
| Energy Rating  | A+                                   |
| Flue Size      | 5" / 125mm                           |
| Glass Size     | 405mm x 345mm                        |
| Rope Size      | 12mm Diameter Soft                   |
| Warranty       | 7 Years* (See back page for details) |