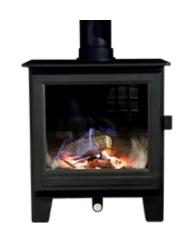

| Description    | Values                               |
|----------------|--------------------------------------|
| Fuel Type      | Gas Only                             |
| Nominal Output | 5.2kW                                |
| Energy Rating  | A+                                   |
| Flue Size      | 5" / 125mm                           |
| Glass Size     | 405mm x 345mm                        |
| Rope Size      | 12mm Diameter Soft                   |
| Warranty       | 7 Years* (See back page for details) |